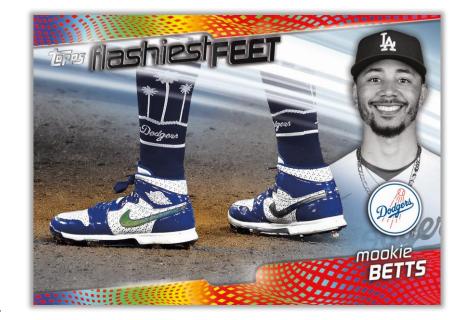

**NEW!** Flashiest Feet – A variety of players' custom cleats take center stage on this 15-card set

- Blue Parallel limited
- Black Parallel #'d to 299
- Gold Parallel #'d to 75
- Red Parallel #'d to 10
- Platinum Parallel #'d 1/1
- Autograph Parallel (select subjects) #'d to 10 or less

Flashiest Feet Card