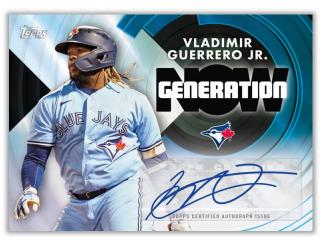

#### In stores February 2022!

Generation Now Autograph Card

1987 Topps Chrome – Gold Parallel

#### **Inserts**

**NEW!** Generation Now - 15 years later, we celebrate the newest generation of MLB® Stars. Collect the whole set, continuing in Series 2 and Update Series, to make a 90-card set.

- Blue Parallel limited
- Black Parallel #'d to 299
- Gold Parallel #'d to 75
- Red Parallel #'d to 10
- Platinum Parallel #'d 1/1
- Autograph Parallel (select subjects) #'d to 10 or less