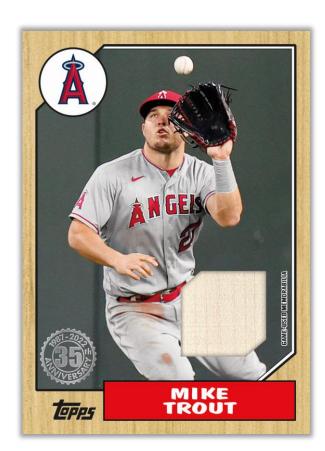

#### 1987 Topps Baseball Relics

Cut Signatures One of One could feet wine out signatures of leave down as

1987 Topps Baseball Relic Card

**Cut Signatures** – One-of-One cards featuring cut signatures of legendary names.

Solicitation subject to change. Final odds/players subject to actual production runs.