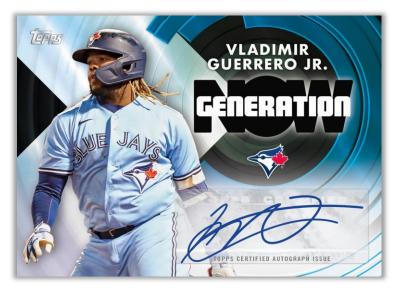

#### **Inserts**

**NEW!** Generation Now - 15 years later, we celebrate the newest generation of MLB® Stars. Collect the whole set, continuing in Series 2 and Update Series, to make a 90-card set.

- Blue Parallel limited
- Black Parallel #'d to 299
- Gold Parallel #'d to 75
- Red Parallel #'d to 10
- Platinum Parallel #'d 1/1
- Autograph Parallel (select subjects) #'d to 10 or less