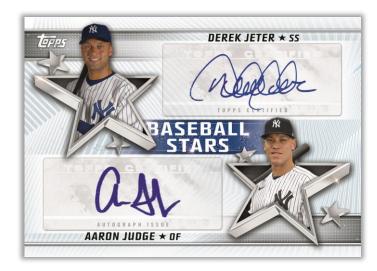

### **Autographs**

**Baseball Stars Autographs** – Showcasing stars of the game.

- Black Parallel #'d to 99
- Gold Parallel #'d to 50
- Red Parallel #'d to 25
- Platinum Parallel #'d 1/1

Baseball Stars Dual Autographs - Sequentially numbered to 5 or less

- Red Parallel #'d to 25 or less
- Platinum Parallel #'d 1/1

Baseball Stars Dual Autograph Card