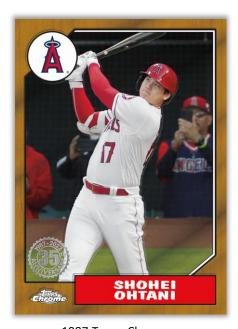

#### In stores February 2022!

Generation Now Autograph Card

1987 Topps Chrome – Gold Parallel

**NEW! 1987 Topps Baseball** – Celebrating the 35<sup>th</sup> anniversary of this fan favorite design with cards of modern-day stars, rookies, and legends

- Blue Parallel limited
- Black Parallel #'d to 299
- Gold Parallel #'d to 75
- Red Parallel #'d to 10
- Platinum Parallel #'d 1/1
- NEW! Wood Variation #'d 1/1