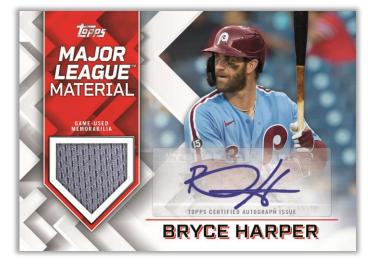

Major League™ Material Autograph Cards – sequentially numbered to 50 or less

- Red Parallel #'d to 25 or less
- Platinum Parallel #'d 1/1

World Series Champion™ Autograph Relic Cards – Featuring autographs and game-used material from players on the 2021 World Series® Champions. Sequentially numbered to 50 or less

- Red Parallel #'d to 25 or less
- Platinum Parallel #'d 1/1

Major League™ Material Autograph Card

#### Major League™ Material Cards