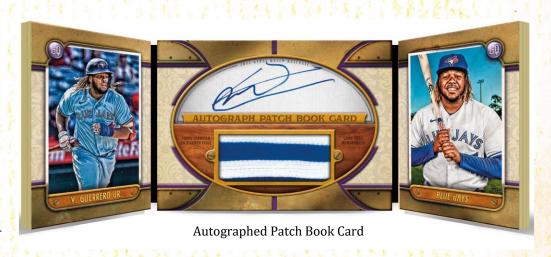

## **AUTOGRAPH RELICS**

Autograph Garments - #'d to 50 Black Parallel - #'d 1-of-1

Auto Patch Book Cards - #'d to 20 Black Parallel - #'d 1-of-1

Pull-Up Sock Auto Relic - #'d to 10
Black Parallel - #'d 1-of-1