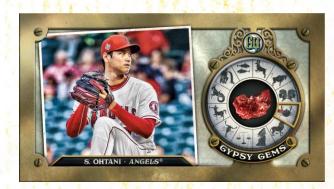

## **Gypsy Gems Minis**– (1:6 Packs) NEW!

Follow the mystic energy of gems with this all-new foil mini set that shines with the aura and glow of the top players and their birthstones.

Indigo Foil Parallel - #'d to 250