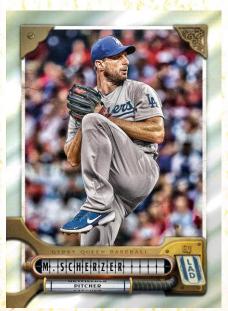

## **Chrome Base Cards**

Look for 3 exclusive Gypsy Queen Chrome Base Cards in each Hobby box!

## Gypsy Queen Chrome Base Cards - 3 Per Hobby Box

Indigo Refractor - #'d to 150

Blue Refractor - #'d to 99

Gold Refractor - #'d to 50

Red Refractor - #'d to 5

SuperFractor - #'d 1-of-1