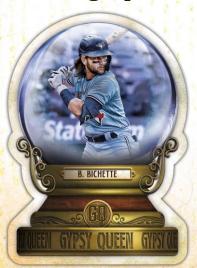

#### Astrological Chrome Autograph Variations – #'d to 99 NEW!

The signs are telling for these superstars and rookies with this new chrome autograph variations of the Gypsy Queen Autographs set.

SuperFractor Parallel - #'d 1-of-1

Gypsy Queen Autograph Card

Astrological Chrome Autograph Card