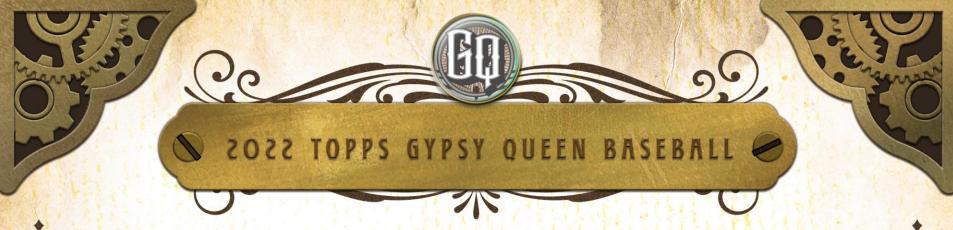

## Crystal Gazing Die-Cut - (1:12 Packs) NEW!

Look into the fortune teller's crystal ball and get a glimpse of the bright futures for these young phenoms as they progress in their careers!

Indigo Parallel - #'d to 250 Black Parallel - #'d 1-of-1