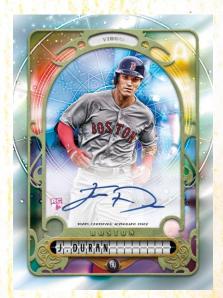

## **AUTOGRAPHS**

#### **Gypsy Queen Autographs**

Indigo Parallel - #'d to 150
Blue Parallel - #'d to 99
Black & White Parallel - #'d to 50 - Hobby Only!
Black Parallel - #'d 1-of-1