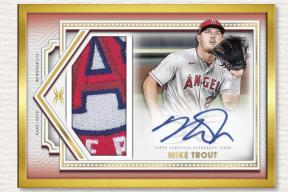

### **Definitive Patch Collection**

Unique jersey patch pieces are on display on over 75 cards, all numbered 1-of-1.

#### **Autograph Patch Book Collection**

Book cards featuring jumbo patch pieces and oncard autographs of current and retired *MLB*<sup>®</sup> greats. Sequentially #'d to 5 or less

Red Parallel: #'d 1 of 1