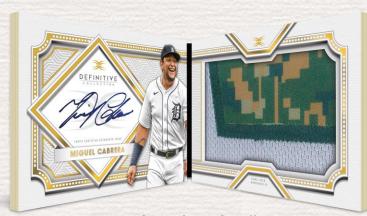

### **Definitive Autograph Relic Cards**

Jumbo relics and on-card autos from retired greats and veteran stars. Sequentially numbered to 40 or less.

Green Parallel: #'d to 10
Purple Parallel: #'d to 5
Red Parallel: #'d 1 of 1