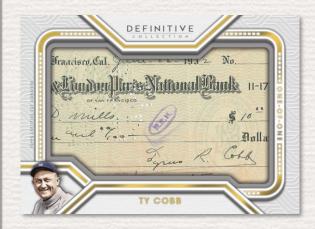

# **Definitive Cut Signatures**

The best of the best ballplayers comprise this list of cut signature autographs. Each card is numbered 1-of-1.

Solicitation subject to change. Final odds/players subject to actual production runs.