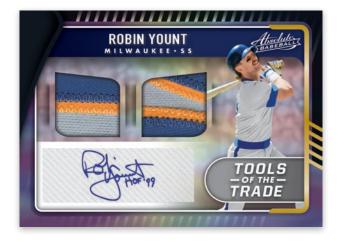

### **TOOLS OF THE TRADE JUMBO SIGNATURES SPECTRUM RED**

Tools of the Trade Signatures comes in 2, 3, 4 and Jumbo swatch variations and features memorabilia from past legends and current stars!

**ABSOLUTE BASEBALL** 