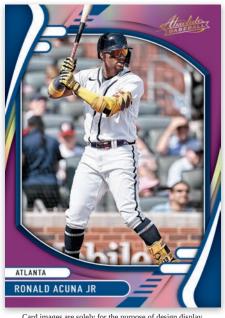

### **BASE SPECTRUM PURPLE**

2022 Absolute Baseball will contain a 100-card base

set, shown across 6 parallels and printing plates.

Card images are solely for the purpose of design display.