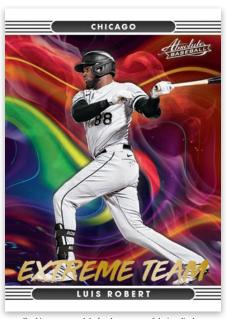

### **EXTREME TEAM**

There are a select few talents in baseball that standout among the rest, the Extreme Team insert highlights them here

RYNE SANDBERG

Card images are solely for the purpose of design display.