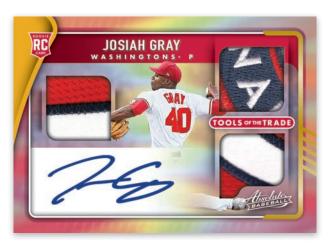

#### **TOOLS OF THE TRADE 2 SWATCH** SIGNATURES SPECTRUM BLACK

#### **TOOLS OF THE TRADE 3 SWATCH** SIGNATURES SPECTRUM GOLD

Card images are solely for the purpose of design display.

### **TOOLS OF THE TRADE JUMBO SIGNATURES SPECTRUM RED**

Tools of the Trade Signatures comes in 2, 3, 4 and Jumbo swatch variations and features memorabilia from past legends and current stars!

**ABSOLUTE BASEBALL** 