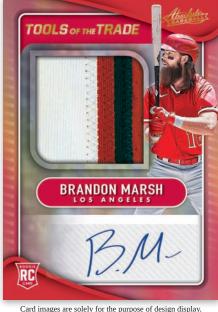

#### **TOOLS OF THE TRADE 2 SWATCH** SIGNATURES SPECTRUM BLACK

#### **TOOLS OF THE TRADE 3 SWATCH** SIGNATURES SPECTRUM GOLD

Card images are solely for the purpose of design display.

### **TOOLS OF THE TRADE JUMBO SIGNATURES SPECTRUM RED**

Tools of the Trade Signatures comes in 2, 3, 4 and Jumbo swatch variations and features memorabilia from past legends and current stars!

**ABSOLUTE BASEBALL** 