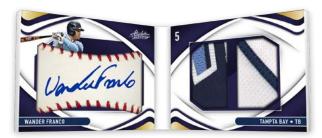

#### **ROOKIE WOOD SIGNATURES**

While rookies may be the hot, new thing, veterans are what make teams tick. Established Threads features 25 players who are some of the best in the game.

New this year are Rookie Baseball Material Booklet Signatures, which feature an autograph on baseball skins and 2 pieces of memorabilia from the brightest up-and-coming stars!