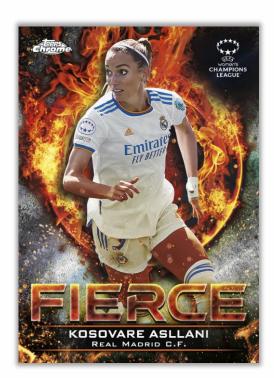

### **Fierce** – 1:108 Packs

- Orange Wave Refractor Parallel: sequentially #'d to 25.
- Red Refractor Parallel: sequentially #'d to 5.
- SuperFractor Parallel: numbered #'d 1-of-1.

Fierce Insert Card