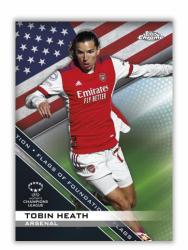

1 Chrome Autograph Card Per Box!

Flags of Foundation

Available Spring 2022!

### Flags of Foundation - 1:9 Packs

- Orange Wave Refractor Parallel: sequentially #'d to 25.
- Red Refractor Parallel: sequentially #'d to 5.
- SuperFractor Parallel: numbered #'d 1-of-1.