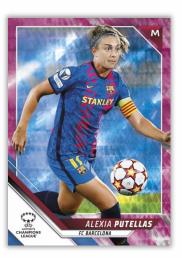

### BASE SET

Featuring veterans and rookies, with the official Topps RC logo.

- Refractor Parallel: 1:3 Packs
- Pink Prism Parallel: sequentially #'d to 150.
- Neon Green Parallel: sequentially #'d to 99.
- Inferno Parallel: sequentially #'d to 75.
- Gold Refractor Parallel: sequentially #'d to 50.
- Orange Wave Refractor Parallel: sequentially #'d to 25.
- Red Refractor Parallel: sequentially #'d to 5.
- SuperFractor Parallel: #'d 1/1.

Base Card – Pink Prism Refractor